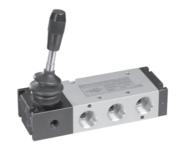

### 3 / 2 Hand lever operated valve with detent

1.26(32)

4.8(122)

EXH 1.73(44)

1 - Inlet, 2 - Outlet, 3 - Exhaust

| Ordering | NPT | DS237HD93     | DS247HD93       |  |
|----------|-----|---------------|-----------------|--|
| No       | G   | (DS237HD63)   | (DS247HD63)     |  |
| Туре     |     | Normally open | Normally closed |  |
| Symbo    | ol  | 2             | 2<br>13         |  |