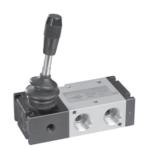

### 3 / 2 Hand lever operated valve with spring return

1 - Inlet, 2 - Outlet, 3 - Exhaust

| 1 111101,    | _ ` | ratiot, o Extradot |                 |
|--------------|-----|--------------------|-----------------|
| Ordering NPT |     | DS237HR93          | DS247HR93       |
| No           | G   | (DS237HR63)        | (DS247HR63)     |
| Туре         |     | Normally open      | Normally closed |
| Symbol       |     | 2<br>13            | 2<br>13         |