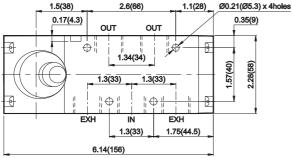

### 3 / 2 Hand lever operated valve with detent

1.26(32)

4.8(122)

EXH 1.73(44)

1 - Inlet, 2 - Outlet, 3 - Exhaust

| Ordering | NPT | DS237HD93     | DS247HD93       |  |
|----------|-----|---------------|-----------------|--|
| No       | G   | (DS237HD63)   | (DS247HD63)     |  |
| Туре     |     | Normally open | Normally closed |  |
| Symbo    | ol  | 2             | 2<br>13         |  |