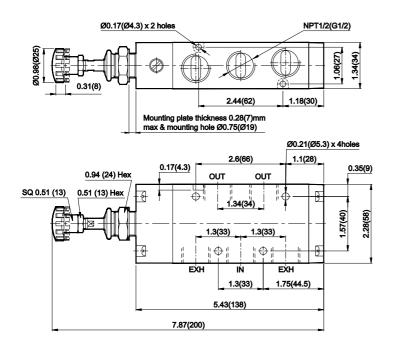

## 3 / 2 Push Pull operated valve with detent

1 - Inlet, 2 - Outlet, 3 - Exhaust

| Ordering | NPT | DS237PD93     | DS247PD93       |
|----------|-----|---------------|-----------------|
| No       | G   | (DS237PD63)   | (DS247PD63)     |
| Туре     |     | Normally open | Normally closed |
| Symbol   |     | 2<br>13       | 2<br>13         |

Note: All the dimensions are in Inch (mm)