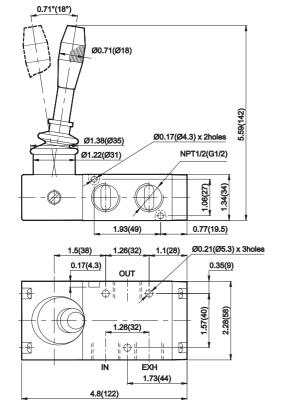

### 3 / 2 Hand lever operated valve with detent

1.26(32)

4.8(122)

EXH 1.73(44)

1 - Inlet, 2 - Outlet, 3 - Exhaust

| Ordering | NPT | DS237HD93     | DS247HD93       |  |
|----------|-----|---------------|-----------------|--|
| No       | G   | (DS237HD63)   | (DS247HD63)     |  |
| Туре     |     | Normally open | Normally closed |  |
| Symbo    | ol  | 2             | 2<br>13         |  |

Note: All the dimensions are in Inch (mm)