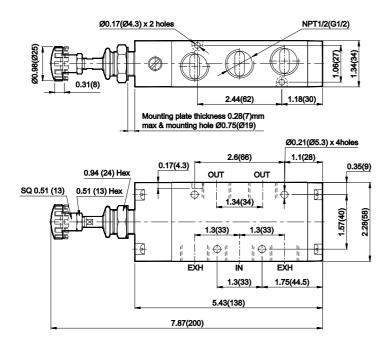

### 3 / 2 Hand lever operated valve with detent

1.26(32)

4.8(122)

EXH 1.73(44)

1 - Inlet, 2 - Outlet, 3 - Exhaust

| Ordering | NPT | DS237HD93     | DS247HD93       |  |
|----------|-----|---------------|-----------------|--|
| No       | G   | (DS237HD63)   | (DS247HD63)     |  |
| Туре     |     | Normally open | Normally closed |  |
| Symbo    | ol  | 2             | 2<br>13         |  |

Note: All the dimensions are in Inch (mm)