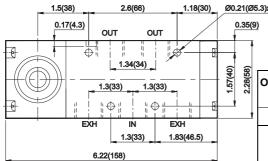

---------|-----------------|--|
| No       | G   | (DS237HD63)   | (DS247HD63)     |  |
| Туре     |     | Normally open | Normally closed |  |
| Symbo    | ol  | 2             | 2<br>13         |  |

### 5 / 2 Hand lever operated valve with spring return







1 - Inlet, 2,4 - Outlet, 3,5 - Exhaust

| Ordering | NPT | DS257HR93   |
|----------|-----|-------------|
| No       | G   | (DS257HR63) |
| Symbol   |     | 4 2<br>513  |

Note: All the dimensions are in Inch (mm)



### Series DS2

Cat No DS2 - 02 - 05

### 5 / 2 Hand lever operated valve with detent







1 - Inlet, 2,4 - Outlet, 3,5 - Exhaust

| Ordering | NPT | DS257HD93   |
|----------|-----|-------------|
| No       | G   | (DS257HD63) |
| Symbo    | ol  | 513         |

### 5 / 3 Hand lever operated valve with detent







1 - Inlet, 2,4 - Outlet, 3,5 - Exhaust,

|   | Ordering | NPT | DS267HD93                                         | DS277HD93   | DS287HD93   |
|---|----------|-----|---------------------------------------------------|-------------|-------------|
|   | No       | G   | (DS267HD63)                                       | (DS277HD63) | (DS287HD63) |
| ı | Туре     |     | Blocked                                           | Exhausted   | Energised   |
|   | Symbo    | ol  | \$\frac{4 2}{111111111111111111111111111111111111 | 4 2<br>513  | 4 2<br>513  |

Note: All the dimensions are in Inch (mm)



Series DS2

Cat No DS2 - 02 - 05

### 5 / 3 Hand lever operated valve with spring centered



NPT1/2(G1/2)

### 3 / 2 Push Pull operated valve with spring return

Ø0.17(Ø4.3) x 2 holes



6.54(166