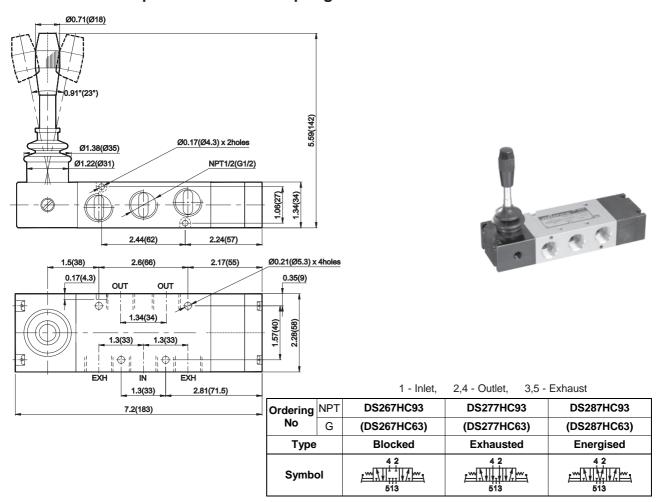

### 5 / 3 Hand lever operated valve with detent

1 - Inlet, 2,4 - Outlet, 3,5 - Exhaust,

|   | Ordering | NPT | DS267HD93                                         | DS277HD93   | DS287HD93   |
|---|----------|-----|---------------------------------------------------|-------------|-------------|
|   | No       | G   | (DS267HD63)                                       | (DS277HD63) | (DS287HD63) |
| ı | Туре     |     | Blocked                                           | Exhausted   | Energised   |
|   | Symbo    | ol  | \$\frac{4 2}{111111111111111111111111111111111111 | 4 2<br>513  | 4 2<br>513  |