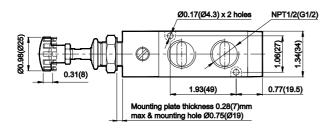

### **Technical Specifications**

| Model                              | DS2                                        |
|------------------------------------|--------------------------------------------|
| Туре                               | 3/2, 5/2, 5/3                              |
| Design                             | Spool type                                 |
| Port Size                          | Inlet, Outlet, Exhaust - NPT 1/2 (G1/2)    |
| Medium                             | Compressed air - Dry, filtered, lubricated |
| Max. Working Pressure in psi (bar) | 145 (10)                                   |
| Recommended oil for lubrication    | ISO VG32 (Servo system 32)                 |
| Ambient / Medium temperature       | 41° - 140° F (5° - 60° C)                  |
| Flow rate in scfm (NI/min) ®       | 122.5 (3500)                               |
| Materials of construction          | Aluminium, Nitrile, Brass, Acetal          |