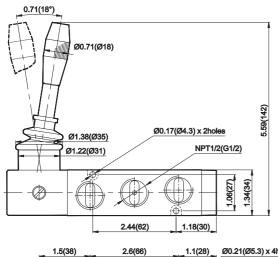

s DS2

Cat No DS2 - 02 - 05

### 3 / 2 Hand lever operated valve with detent



1.26(32)

4.8(122)

EXH 1.73(44)



1 - Inlet, 2 - Outlet, 3 - Exhaust

| Ordering | NPT | DS237HD93     | DS247HD93       |  |
|----------|-----|---------------|-----------------|--|
| No       | G   | (DS237HD63)   | (DS247HD63)     |  |
| Туре     |     | Normally open | Normally closed |  |
| Symbo    | ol  | 2             | 2<br>13         |  |

### 5 / 2 Hand lever operated valve with spring return







1 - Inlet, 2,4 - Outlet, 3,5 - Exhaust

| Ordering | NPT | DS257HR93   |
|----------|-----|-------------|
| No       | G   | (DS257HR63) |
| Symbol   |     | 4 2<br>513  |

Note: All the dimensions are in Inch (mm)



### Series DS2

Cat No DS2 - 02 - 05

### 5 / 2 Hand lever operated valve with detent







1 - Inlet, 2,4 - Outlet, 3,5 - Exhaust

| Ordering | NPT | DS257HD93   |
|----------|-----|-------------|
| No       | G   | (DS257HD63) |
| Symbo    | ol  | 513         |

### 5 / 3 Hand lever operated valve with detent







1 - Inlet, 2,4 - Outlet, 3,5 - Exhaust,

|   | Ordering | NPT | DS267HD93                                         | DS277HD93   | DS287HD93   |
|---|----------|-----|---------------------------------------------------|-------------|-------------|
|   | No       | G   | (DS267HD63)                                       | (DS277HD63) | (DS287HD63) |
| ı | Туре     |     | Blocked                                           | Exhausted   | Energised   |
|   | Symbo    | ol  | \$\frac{4 2}{111111111111111111111111111111111111 | 4 2<br>513  | 4 2<br>513  |

Note: All