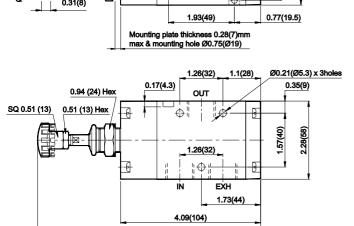

### 3 / 2 Hand lever operated valve with detent

1.26(32)

4.8(122)

EXH 1.73(44)

1 - Inlet, 2 - Outlet, 3 - Exhaust

| Ordering | NPT | DS237HD93     | DS247HD93       |  |
|----------|-----|---------------|-----------------|--|
| No       | G   | (DS237HD63)   | (DS247HD63)     |  |
| Туре     |     | Normally open | Normally closed |  |
| Symbo    | ol  | 2             | 2<br>13         |  |