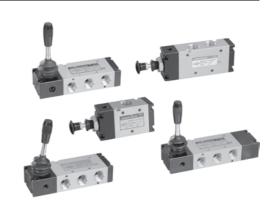

## MANUALLY OPERATED VALVE - NPT 1/2 (G1/2)

### **Features**

- Compact size
- □ Suitable for panel mounting
- Mounting provision for individual unit

### **Technical Specifications**

| Model                              | DS2                                        |
|------------------------------------|--------------------------------------------|
| Туре                               | 3/2, 5/2, 5/3                              |
| Design                             | Spool type                                 |
| Port Size                          | Inlet, Outlet, Exhaust - NPT 1/2 (G1/2)    |
| Medium                             | Compressed air - Dry, filtered, lubricated |
| Max. Working Pressure in psi (bar) | 145 (10)                                   |
| Recommended oil for lubrication    | ISO VG32 (Servo system 32)                 |
| Ambient / Medium temperature       | 41° - 140° F (5° - 60° C)                  |
| Flow rate in scfm (NI/min) ®       | 122.5 (3500)                               |
| Materials of construction          | Aluminium, Nitrile, Brass, Acetal          |