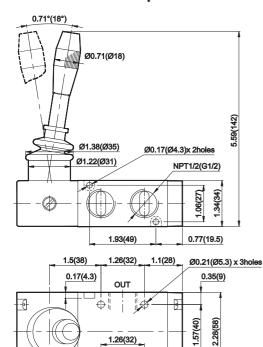

### 3 / 2 Hand lever operated valve with spring return

1 - Inlet, 2 - Outlet, 3 - Exhaust

| 1 111101,    | _ ` | ratiot, o Extradot |                 |
|--------------|-----|--------------------|-----------------|
| Ordering NPT |     | DS237HR93          | DS247HR93       |
| No           | G   | (DS237HR63)        | (DS247HR63)     |
| Туре         |     | Normally open      | Normally closed |
| Symbol       |     | 2<br>13            | 2<br>13         |

Note: All the dimensions are in Inch (mm)