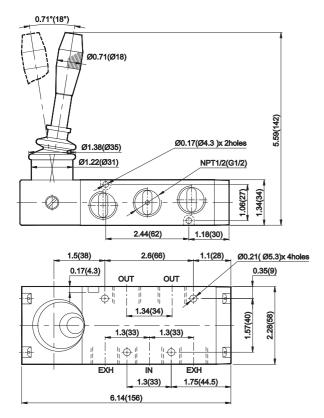

### 5 / 3 Hand lever operated valve with detent

1 - Inlet, 2,4 - Outlet, 3,5 - Exhaust,

|   | Ordering | NPT | DS267HD93                                         | DS277HD93   | DS287HD93   |
|---|----------|-----|---------------------------------------------------|-------------|-------------|
|   | No       | G   | (DS267HD63)                                       | (DS277HD63) | (DS287HD63) |
| ı | Туре     |     | Blocked                                           | Exhausted   | Energised   |
|   | Symbo    | ol  | \$\frac{4 2}{111111111111111111111111111111111111 | 4 2<br>513  | 4 2<br>513  |

Note: All the dimensions are in Inch (mm)

Series DS2

Cat No DS2 - 02 - 05

### 5 / 3 Hand lever operated valve with spring centered

NPT1/2(G1/2)