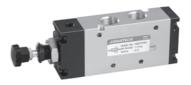

### 3 / 2 Push Pull operated valve with spring return

Ø0.17(Ø4.3) x 2 holes

6.54(166)

1 - Inlet, 2 - Outlet, 3 - Exhaust

| Ordering | NPT | DS237PR93     | DS247PR93                                 |  |
|----------|-----|---------------|-------------------------------------------|--|
| No       | G   | (DS237PR63)   | (DS247PR63)                               |  |
| Туре     |     | Normally open | Normally closed                           |  |
| Symbo    | ol  | ☐ 13 W        | Q= \_\_\_\_\_\_\_\_\_\_\_\_\_\_\_\_\_\_\_ |  |