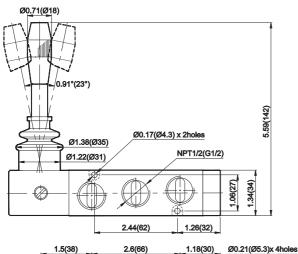

-------------|-----------------|--|
| No       | G   | (DS237HD63)   | (DS247HD63)     |  |
| Туре     |     | Normally open | Normally closed |  |
| Symbo    | ol  | 2             | 2<br>13         |  |

### 5 / 2 Hand lever operated valve with spring return







1 - Inlet, 2,4 - Outlet, 3,5 - Exhaust

| Ordering | NPT | DS257HR93   |
|----------|-----|-------------|
| No       | G   | (DS257HR63) |
| Symbol   |     | 4 2<br>513  |

Note: All the dimensions are in Inch (mm)



### Series DS2

Cat No DS2 - 02 - 05

### 5 / 2 Hand lever operated valve with detent







1 - Inlet, 2,4 - Outlet, 3,5 - Exhaust

| Ordering | NPT | DS257HD93   |
|----------|-----|-------------|
| No       | G   | (DS257HD63) |
| Symbo    | ol  | 513         |

### 5 / 3 Hand lever operated valve with detent







1 - Inlet, 2,4 - Outlet, 3,5 - Exhaust,

|   | Ordering | NPT | DS267HD93                                         | DS277HD93   | DS287HD93   |
|---|----------|-----|---------------------------------------------------|-------------|-------------|
|   | No       | G   | (DS267HD63)                                       | (DS277HD63) | (DS287HD63) |
| ı | Туре     |     | Blocked                                           | Exhausted   | Energised   |
|   | Symbo    | ol  | \$\frac{4 2}{111111111111111111111111111111111111 | 4 2<br>513  | 4 2<br>513  |

Note: All the dimensions are in Inch (mm)



Series DS2

Cat No DS2 - 02 - 05

### 5 / 3 Hand lever operated valve with spring centered



NPT1/2(G1/2)

### 3 / 2 Push Pull operated valve with spring return

Ø0.17(Ø4.3) x 2 holes



6.54