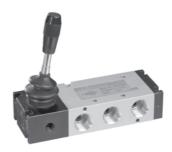

### 3 / 2 Hand lever operated valve with spring return

1 - Inlet, 2 - Outlet, 3 - Exhaust

| 1 111101,    | _ ` | ratiot, o Extradot |                 |
|--------------|-----|--------------------|-----------------|
| Ordering NPT |     | DS237HR93          | DS247HR93       |
| No           | G   | (DS237HR63)        | (DS247HR63)     |
| Туре         |     | Normally open      | Normally closed |
| Symbol       |     | 2<br>13            | 2<br>13         |