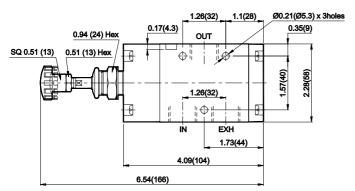

### 3 / 2 Push Pull operated valve with spring return

Ø0.17(Ø4.3) x 2 holes

6.54(166)

1 - Inlet, 2 - Outlet, 3 - Exhaust

| Ordering | NPT | DS237PR93     | DS247PR93                                 |  |
|----------|-----|---------------|-------------------------------------------|--|
| No       | G   | (DS237PR63)   | (DS247PR63)                               |  |
| Туре     |     | Normally open | Normally closed                           |  |
| Symbo    | ol  | ☐ 13 W        | Q= \_\_\_\_\_\_\_\_\_\_\_\_\_\_\_\_\_\_\_ |  |